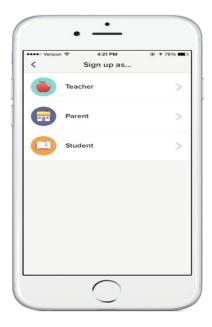

#### How do parents get connected!

3 easy steps

1.Download the app iOS, Android, Kindle Fire

2. Sign up as a parent

3. Enter your code!