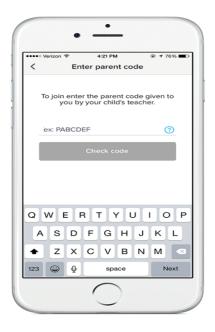

#### How do parents get connected!

3 easy steps

1.Download the app iOS, Android, Kindle Fire

2. Sign up as a parent

3. Enter your code!